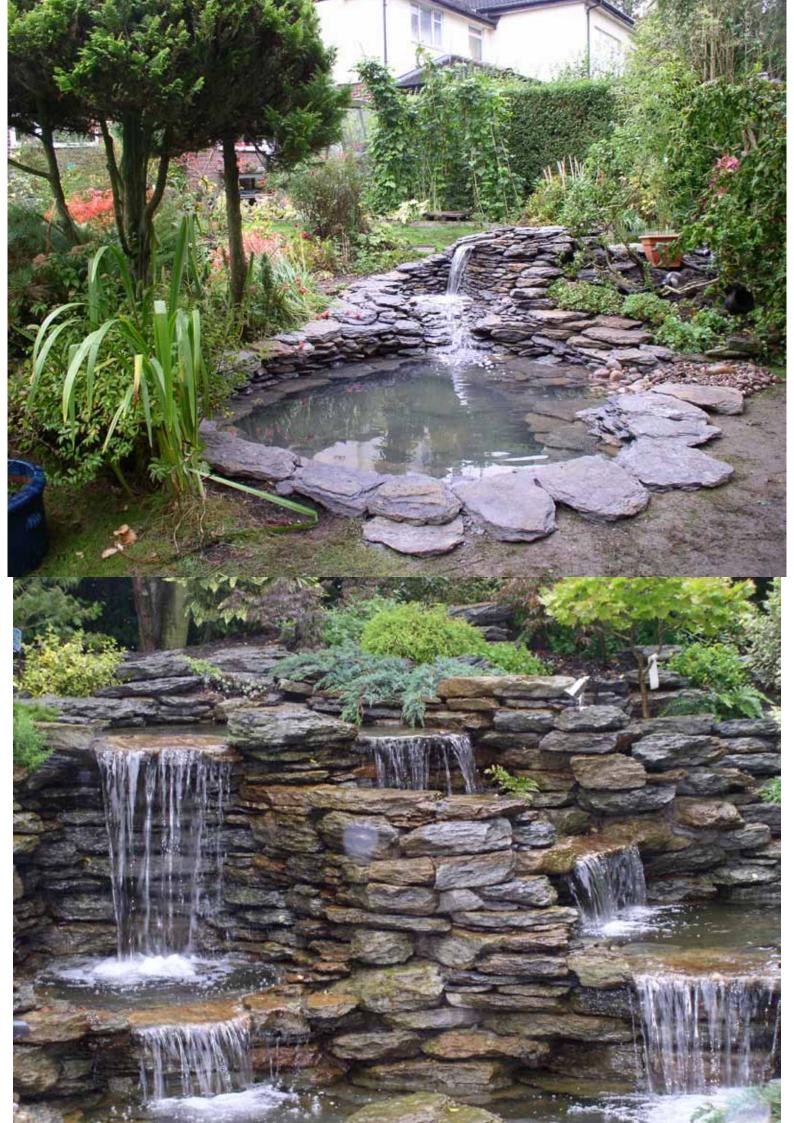

#### Welcome

Welcome to The Pond Company. Our aim is to capture scenes from nature and reconstruct them for our clients. Our water features aim to create the illusion that they have been created by nature and blend seamlessly with their surroundings. Each individual rock is hand picked from the quarry, ensuring all the components of the feature can be harmoniously blended. Our construction methods are designed in such a way as to seemingly disappear, hidden by the use of natural rock and gravel.

Building award wining water gardens for over 15 years. Accolades include: Southport & Tatton. Let us create a space that is a unique as you are and prepare for an experience that is as unique as you are and prepare for an experience that will last a lifetime. Our water features are created using natural stone, pebbles and gravel to give a natural look which can blend in seamlessly with the surroundings of a traditional garden so that it looks like part of the landscape or can create a stark contrast in a more contemporary setting.

Different effect can be created from your feature with the use of a number of pumps depending on the size of the feature, this can create a flow ranging from a slight trickle to a powerful cascade of water that create an audible as well as visual impact. We also create hard landscaping designs and are Marshalls Registered as well as offering planting services, design and construction.

#### Services

- Design Including site visit and initial consultation regarding position & size of venture.
- Ponds Can be stand alone or incorporate water falls, streams and cascades, maybe even linking more than one pond.
- Waterfalls Can be used to great effect falling into a pond, flow rate can be varied from a small background trickle to an avalanche of water depending on your mood. Waterfalls can also be stand alone into a pebble area making them safer for children.
- Cascades Cascades can be used to create movement and sound in the garden from a safe shallow bubbling to a great torrent.
- Streams Can link one area of a garden to another or alternatively can create a natural barrier dividing the garden into separate area, they can also be incorporated into ponds and waterfalls.
- Hard Landscaping In addition to our traditional building expertise and flair for rock and water creations, we are also able to accommodate all aspects of more modern landscaping. We believe that quality is all-important, and as such specify high quality materials throughout all of our designs. As approved Marshalls contractors our quality and methods of work have been independently verified., and when allied with a Marshalls product come complete with a ten year guarantee.