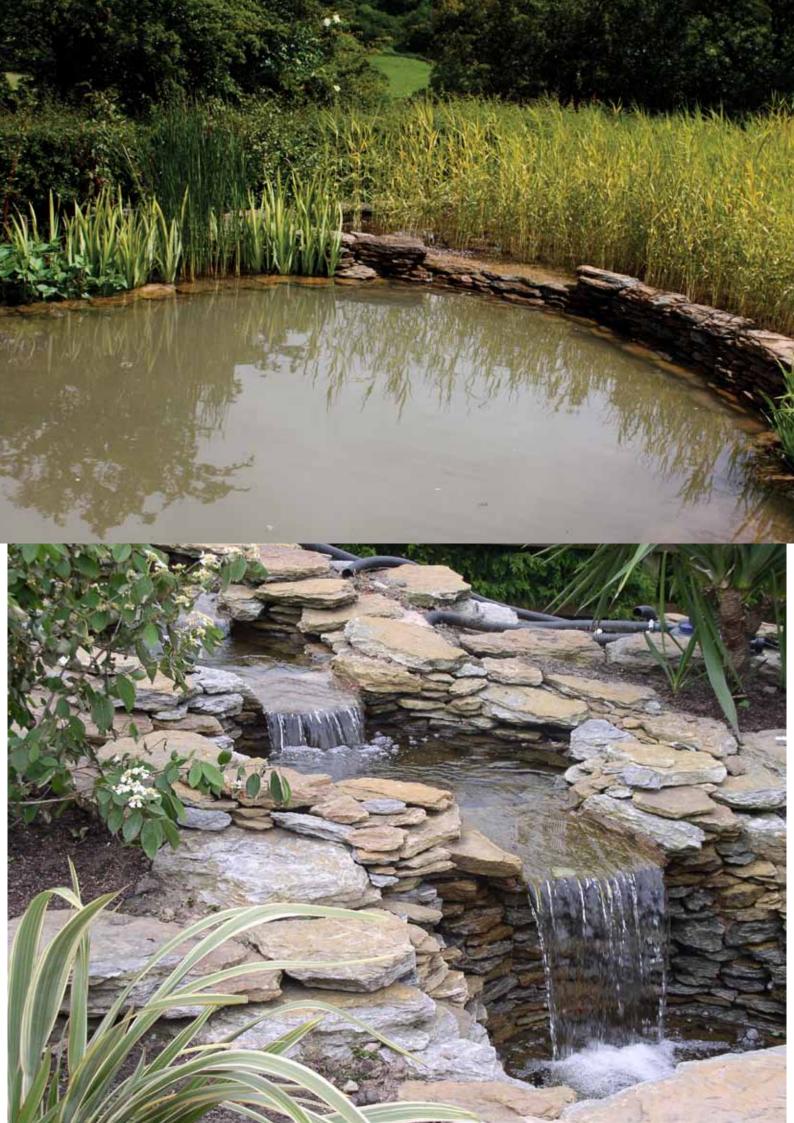

#### Services

- Design Including site visit and initial consultation regarding position & size of venture.
- Ponds Can be stand alone or incorporate water falls, streams and cascades, maybe even linking more than one pond.
- Waterfalls Can be used to great effect falling into a pond, flow rate can be varied from a small background trickle to an avalanche of water depending on your mood. Waterfalls can also be stand alone into a pebble area making them safer for children.
- Cascades Cascades can be used to create movement and sound in the garden from a safe shallow bubbling to a great torrent.
- Streams Can link one area of a garden to another or alternatively can create a natural barrier dividing the garden into separate area, they can also be incorporated into ponds and waterfalls.
- Hard Landscaping In addition to our traditional building expertise and flair for rock and water creations, we are also able to accommodate all aspects of more modern landscaping. We believe that quality is all-important, and as such specify high quality materials throughout all of our designs. As approved Marshalls contractors our quality and methods of work have been independently verified., and when allied with a Marshalls product come complete with a ten year guarantee.