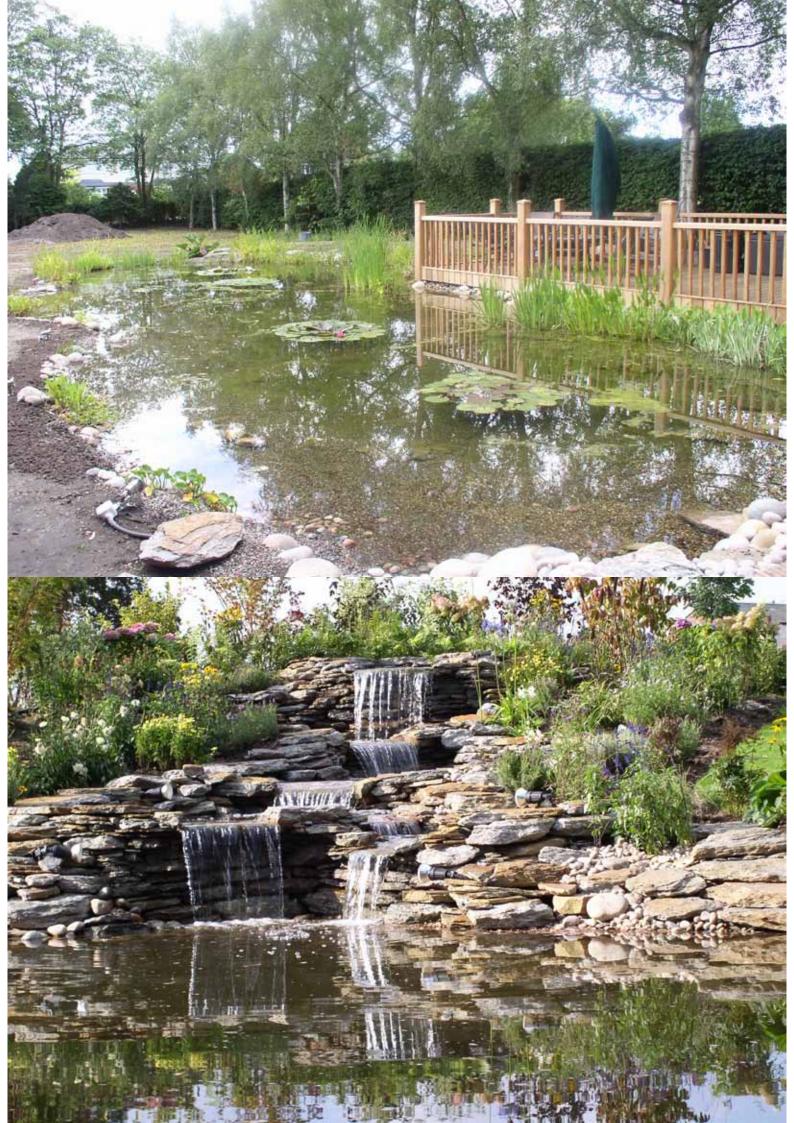

#### Services

- Design Including site visit and initial consultation regarding position & size of venture.
- Ponds Can be stand alone or incorporate water falls, streams and cascades, maybe even linking more than one pond.
- Waterfalls Can be used to great effect falling into a pond, flow rate can be varied from a small background trickle to an avalanche of water depending on your mood. Waterfalls can also be stand alone into a pebble area making them safer for children.
- Cascades Cascades can be used to create movement and sound in the garden from a safe shallow bubbling to a great torrent.
- Streams Can link one area of a garden to another or alternatively can create a natural barrier dividing the garden into separate area, they can also be incorporated into ponds and waterfalls.
- Hard Landscaping In addition to our traditional building expertise and flair for rock and water creations, we are also able to accommodate all aspects of more modern landscaping. We believe that quality is all-important, and as such specify high quality materials throughout all of our designs. As approved Marshalls contractors our quality and methods of work have been independently verified., and when allied with a Marshalls product come complete with a ten year guarantee.