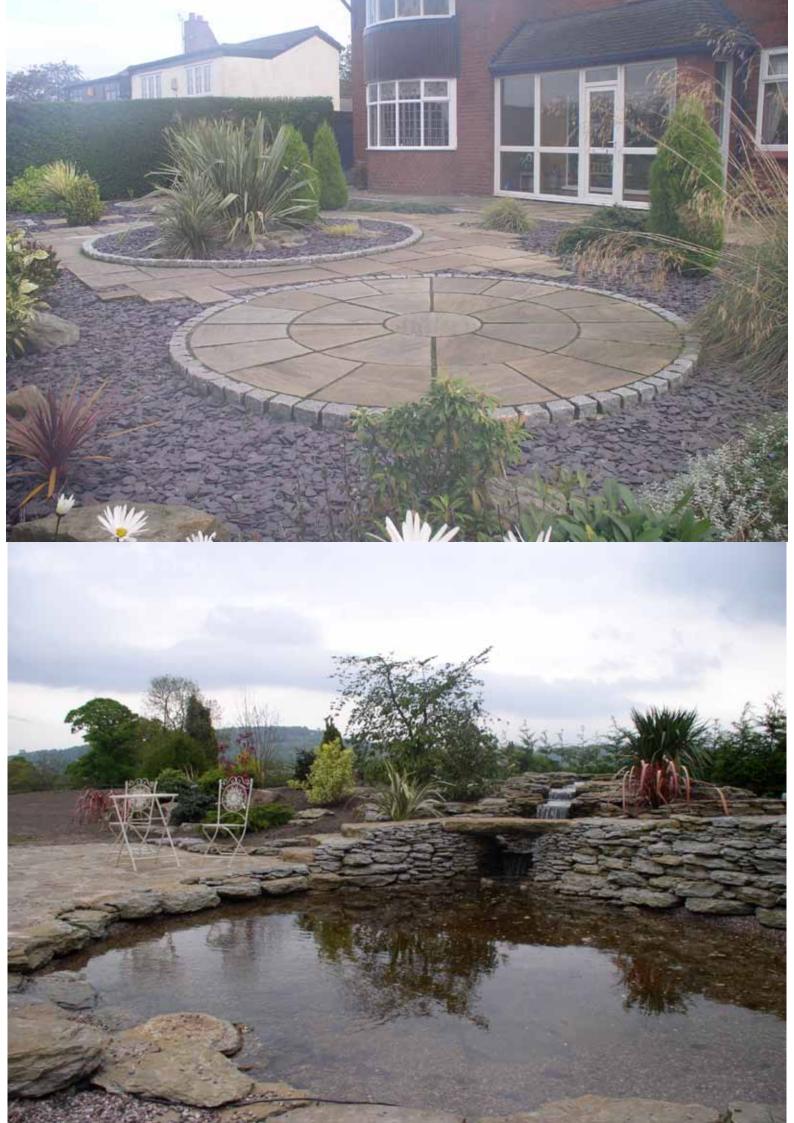

Different effect can be created from your feature with the use of a number of pumps depending on the size of the feature, this can create a flow ranging from a slight trickle to a powerful cascade of water that create an audible as well as visual impact. We also create hard landscaping designs and are Marshalls Registered as well as offering planting services, design and construction.

#### Services

- Design Including site visit and initial consultation regarding position & size of venture.
- Ponds Can be stand alone or incorporate water falls, streams and cascades, maybe even linking more than one pond.
- Waterfalls Can be used to great effect falling into a pond, flow rate can be varied from a small background trickle to an avalanche of water depending on your mood. Waterfalls can also be stand alone into a pebble area making them safer for children.
- Cascades Cascades can be used to create movement and sound in the garden from a safe shallow bubbling to a great torrent.
- Streams Can link one area of a garden to another or alternatively can create a natural barrier dividing the garden into separate area, they can also be incorporated into ponds and waterfalls.
- Hard Landscaping In addition to our traditional building expertise and flair for rock and water creations, we are also able to accommodate all aspects of more modern landscaping. We believe that quality is all-important, and as such specify high quality materials throughout all of our designs. As approved Marshalls contractors our quality and methods of work have been independently verified., and when allied with a Marshalls product come complete with a ten year guarantee.