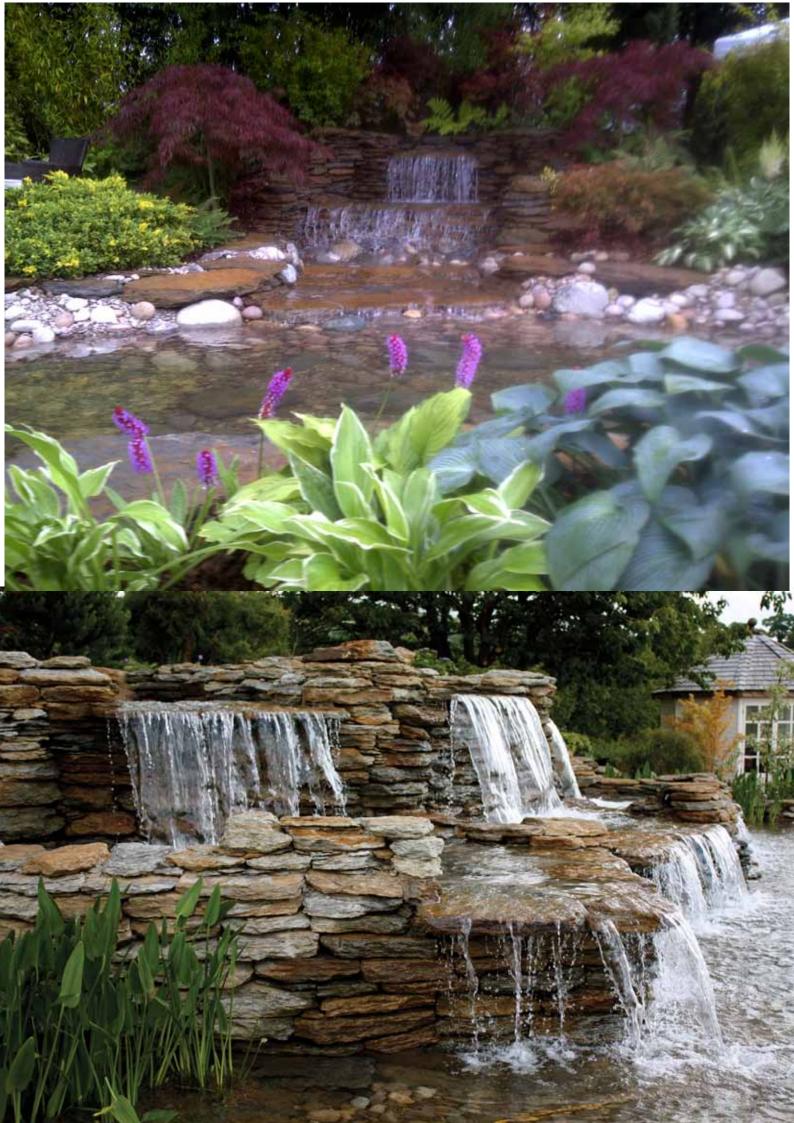

#### Welcome

Welcome to The Pond Company. Our aim is to capture scenes from nature and reconstruct them for our clients. Our water features aim to create the illusion that they have been created by nature and blend seamlessly with their surroundings. Each individual rock is hand picked from the quarry, ensuring all the components of the feature can be harmoniously blended. Our construction methods are designed in such a way as to seemingly disappear, hidden by the use of natural rock and gravel.

Building award wining water gardens for over 15 years. Accolades include: Southport & Tatton. Let us create a space that is a unique as you are and prepare for an experience that is as unique as you are and prepare for an experience that will last a lifetime. Our water features are created using natural stone, pebbles and gravel to give a natural look which can blend in seamlessly with the surroundings of a traditional garden so that it looks like part of the landscape or can create a stark contrast in a more contemporary setting.

Different effect can be created from your feature with the use of a number of pumps depending on the size of the feature, this can create a flow ranging from a slight trickle to a powerful cascade of water that create an audible as well as visual impact. We also create hard landscaping designs and are Marshalls Registered as well as offering planting services, design and construction.

#### Services

- Design Including site visit and initial consultation regarding position & size of venture.
- Ponds Can be stand alone or incorporate water falls, streams and cascades, maybe even linking more than one pond.
- Waterfalls Can be used to great effect falling into a pond, flow rate can be varied from a small background trickle to an avalanche of water depending on your mood. Waterfalls can also be stand alone into a pebble area making them safer for children.
- Cascades Cascades can be used to create movement and sound in the garden from a safe shallow bubbling to a great torrent.
- Streams Can link one area of a garden to another or alternatively can create a natural barrier dividing the garden into separate area, they can also be incorporated into ponds and waterfalls.
- Hard Landscaping In addition to our traditional building expertise and flair for rock and water creations, we are also able to accommodate all aspects of more modern landscaping. We believe that quality is all-important, and as such specify high quality materials throughout all of our designs. As approved Marshalls contractors our quality and methods of work have been independently verified., and when allied with a Marshalls product come complete with a ten year guarantee.